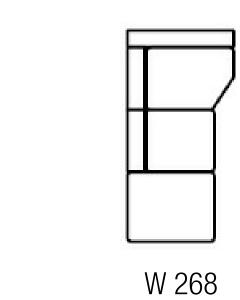

# JOLLY (CAN BE COMBINED WITH ALL THE VERSION GROUP)

W 114 V100 SESSEL FEST

W 122 D 122 V414 SPITZECKE 90°

D 122 V407 OTTOMANE RECHTS OFFEN MIT **ECKE** 

D 122 V406 OTTOMANE LINKS OFFEN MIT ECKE

W 90 D 70 V600 HOCKER KLEIN