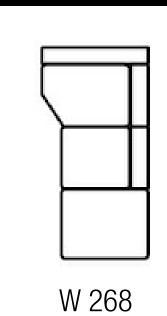

# JOLLY (CAN BE COMBINED WITH ALL THE VERSION GROUP)

W 114 V100 SESSEL FEST

W 122 D 122 V414 SPITZECKE 90°

D 122 V407 OTTOMANE RECHTS OFFEN MIT **ECKE** 

D 122 V406 OTTOMANE LINKS OFFEN MIT ECKE

W 90 D 70 V600 HOCKER KLEIN