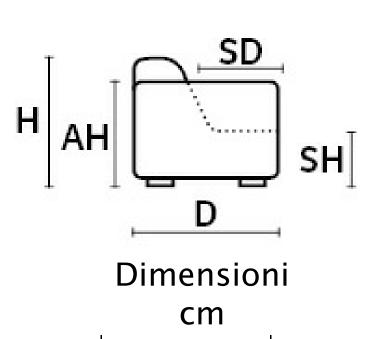

# **CLUB**



D 101

**AH** 57

SH 46 SD 60

## TECHNICAL DESCRIPTION

Dicker Stich und Verfügbar, Typ C

Kontrastnaht:

Gestell: Hartholzrahmen für zusätzliche Festigkeit Sitz un ruchenkissen: ökologischer Polyurethanschaum, memory

> schaum und bedeckt mit einer Schicht Dacronwatte

Kissen abnehmbar: nur sitzkissen Fuss option 1: Edelstahlfüße Fuss option 2:

Metallfüße rauchten Bronze fumè

### MAXI SEAT (VERSION OF THE GROUP HAVE THE SAME SEAT WIDTH)



W 310 V342 DREISITZER MAXI EXTRA GROß (AL LINKS+RECHTS)



W 225 V314 2,5-SITZER MAXI (AL LINKS+RECHTS)



W 198 V316 2,5-SITZER MAXI (AL LINKS)



W 198 V317 2,5-SITZER MAXI (AL RECHTS)

#### MEDIUM SEAT (VERSION OF THE GROUP HAVE THE SAME SEAT WIDTH)





W 228 V351 DREISITZER, ARMLEHNE LINKS (2KISSEN)



W 228 V351 DREISITZER, ARMLEHNE RECHTS (2