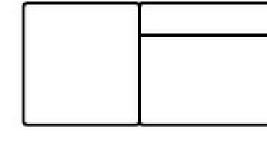

### SMALL SEAT (VERSION OF THE GROUP HAVE THE SAME SEAT WIDTH)

W 197 V214 ZWEISITZER MAXI (AL LINKS+RECHTS)