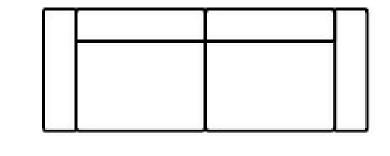

## MAXI SEAT (VERSION OF THE GROUP HAVE THE SAME SEAT WIDTH)

W 237 V314 2,5-SITZER MAXI (AL LINKS+RECHTS)

W 206 V316 2,5-SITZER MAXI (AL LINKS)

W 206 V317 2,5-SITZER MAXI (AL RECHTS)