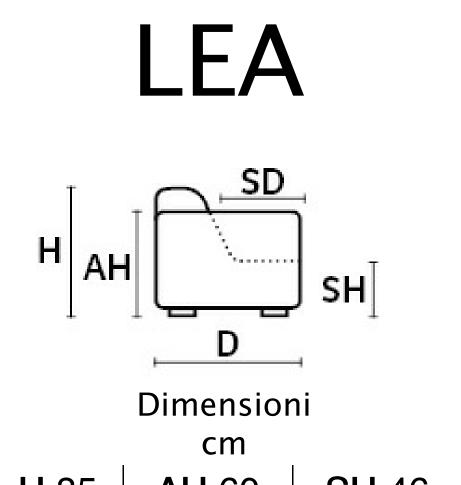

D 104 **AH** 60 SH 46 SD 54

# TECHNICAL DESCRIPTION

Dicker stitch und Verfügbar - Option 1: - Option 2: Kontrastnaht: Hartholzrahmen für zusätzliche Festigkeit - Option 3: Gestell:

ökologischer Polyurethanschaum, memory Sitz un ruchenkissen: schaum und bedeckt mit einer Schicht

Dacronwatte

Sitz und ruckendeferung: Verstarktes elastisches webbing

Edelstahl Matt bronziert Mattschwarz

## MAXI SEAT (VERSION OF THE GROUP HAVE THE SAME SEAT WIDTH)

W 237 V314 2,5-SITZER MAXI (AL LINKS+RECHTS)



W 206 V316 2,5-SITZER MAXI (AL LINKS)



W 206 V317 2,5-SITZER MAXI (AL RECHTS)

### MEDIUM SEAT (VERSION OF THE GROUP HAVE THE SAME SEAT WIDTH)



W 217 V300 2,5-SITZER KLEIN (AL LINKS+RECHTS)

### SMALL SEAT (VERSION OF THE GROUP HAVE THE SAME SEAT WIDTH)



W 197 V214 ZWEISITZER MAXI (AL LINK