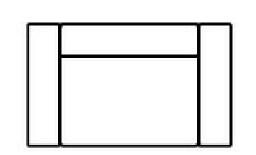

### MEDIUM SEAT (VERSION OF THE GROUP HAVE THE SAME SEAT WIDTH)

W 217 V300 2,5-SITZER KLEIN (AL LINKS+RECHTS)