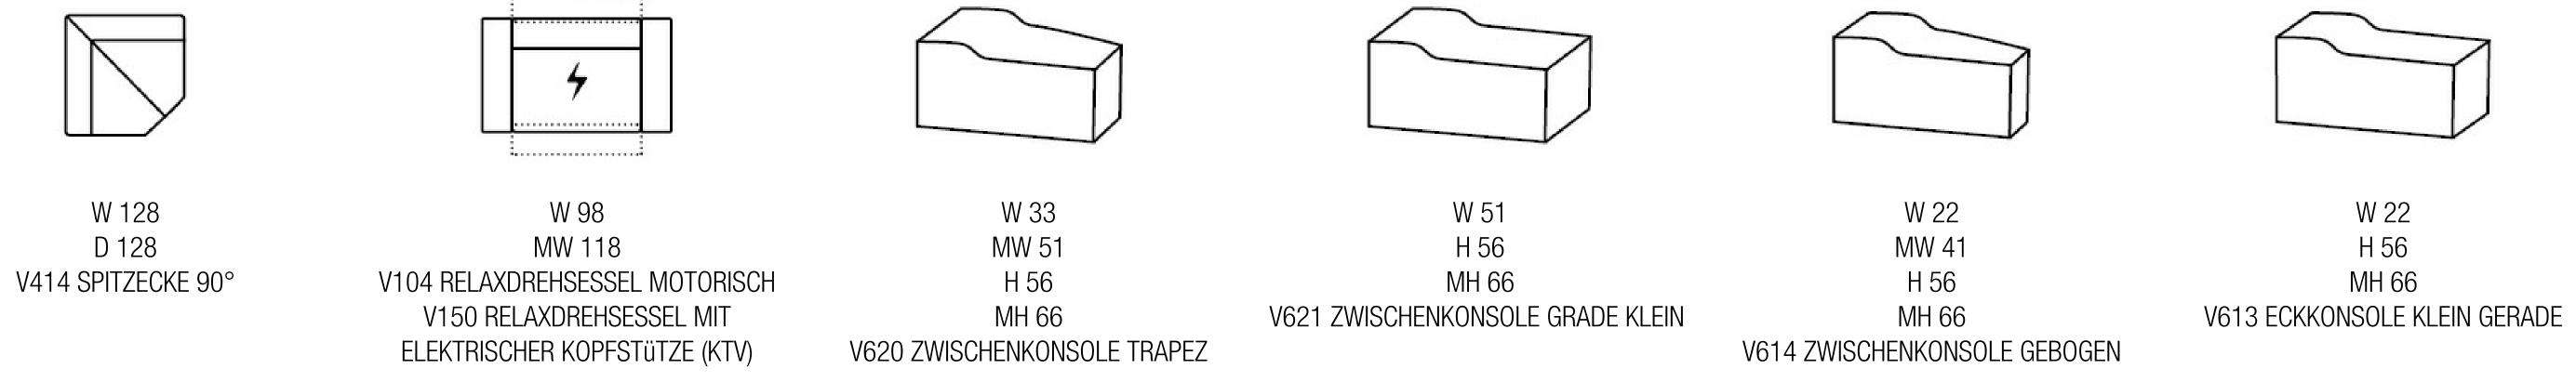

## MAXI SEAT (VERSION OF THE GROUP HAVE THE SAME SEAT WIDTH)

W 200 MW 240 V106+V108 2,5-SITZER MAXI ELEKTRISCHE

W 100 MW 120 V106 ELEMENT 1ER MAXI AL LINKS (ELEKTRISCHE KTV+RELAX) V121 ELEMENT 1ER MAXI AL LINKS

W 87 V119 ZWISCHENELEMENT OHNE AL + ELEKTRISCHES KTV+RELAX V120 ZWISCHENELEMENT OHNE AL + ELEKTRISCHES KTV

W 100 MW 120 V108 ELEMENT 1ER MAXI AL RECHTS (ELEKTRISCHE KTV+RELAX) V122 ELEMENT 1ER MAXI AL LINKS

MW 120

D 175

V506 LONGCHAIR AL LINKS MAXI

(ELEKTRISCHE KTV)

W 100 MW 120 D 175 V507 LONGCHAIR AL RECHTS MAXI (ELEKTRISCHE KTV)

..............

(ELEKTRISCHE KTV)

...................