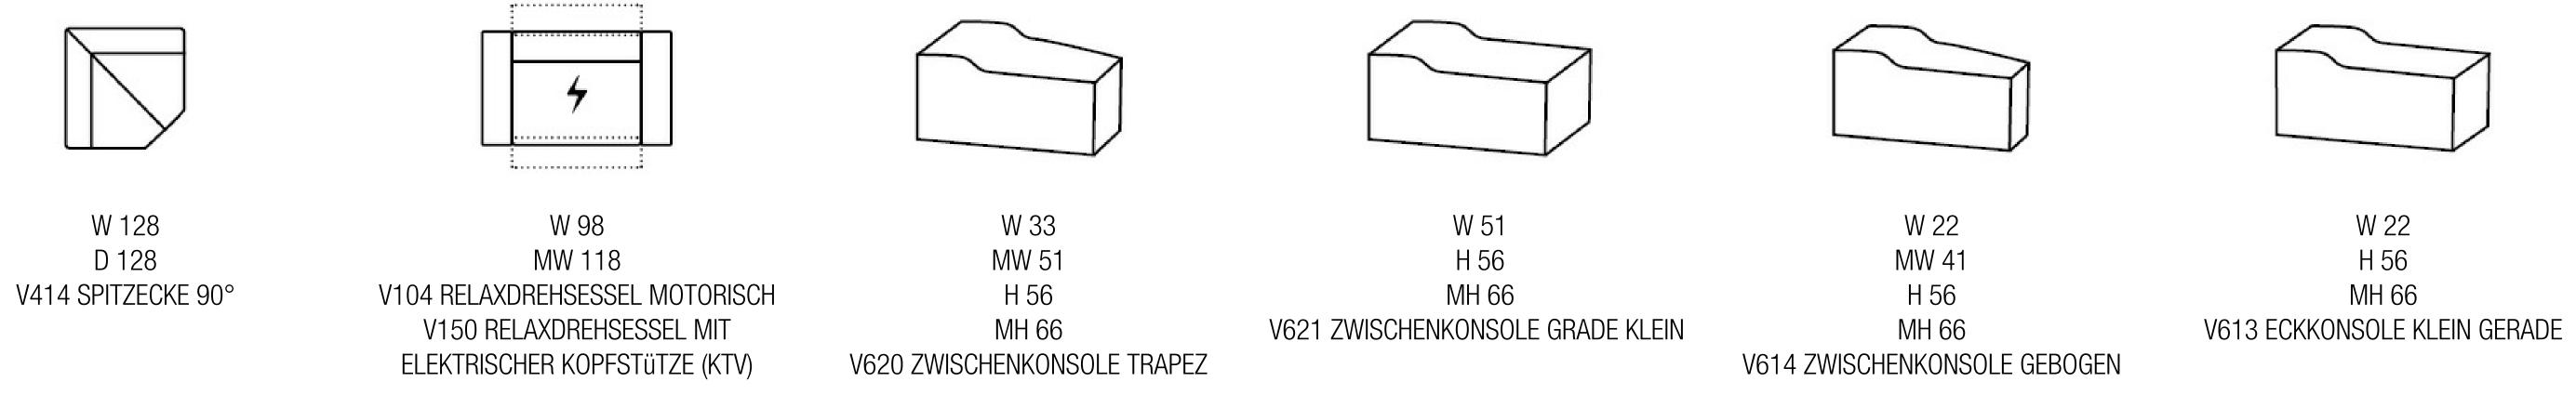

## MAXI SEAT (VERSION OF THE GROUP HAVE THE SAME SEAT WIDTH)

W 200 MW 240 V106+V108 2,5-SITZER MAXI ELEKTRISCHE

W 100 MW 120 V106 ELEMENT 1ER MAXI AL LINKS (ELEKTRISCHE KTV+RELAX) V121 ELEMENT 1ER MAXI AL LINKS

W 87 V119 ZWISCHENELEMENT OHNE AL + ELEKTRISCHES KTV+RELAX V120 ZWISCHENELEMENT OHNE AL + ELEKTRISCHES KTV

W 100 MW 120 V108 ELEMENT 1ER MAXI AL RECHTS (ELEKTRISCHE KTV+RELAX) V122 ELEMENT 1ER MAXI AL LINKS

MW 120

D 175

V506 LONGCHAIR AL LINKS MAXI

(ELEKTRISCHE KTV)

W 100 MW 120 D 175 V507 LONGCHAIR AL RECHTS MAXI (ELEKTRISCHE KTV)

..............

(ELEKTRISCHE KTV)

...................