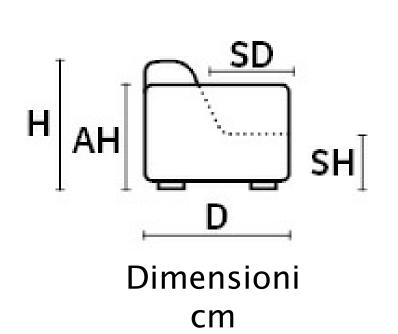

# NARCISO

D 98

H 83

SH 45 **AH** 59

TECHNICAL DESCRIPTION

Typ "B" Verfugbar Dicker stitch und

Kontrastnaht: Gestell:

Hartholzrahmen für zusätzliche Festigkeit Sitz und ruchenkissen: ökologischer Polyurethanschaum, memory