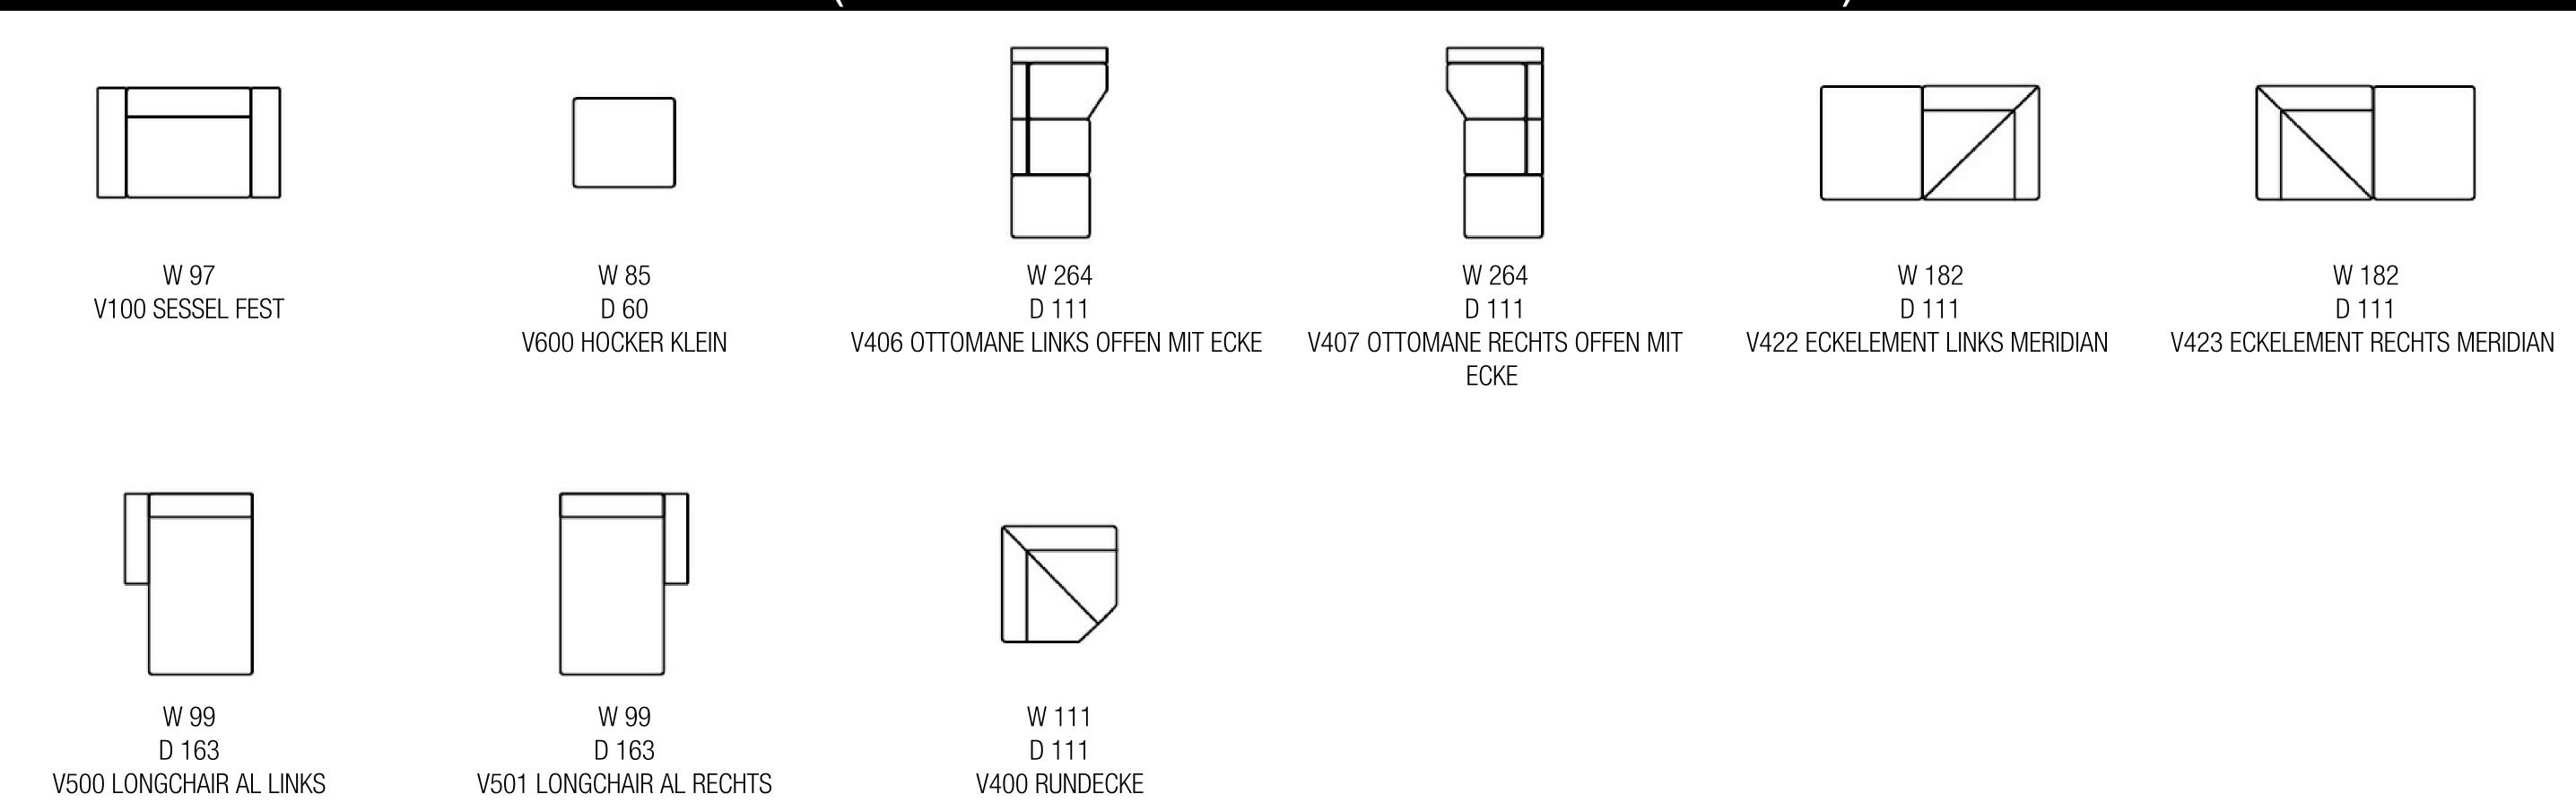

## MAXI SEAT (VERSION OF THE GROUP HAVE THE SAME SEAT WIDTH)

W 119 W 102 W 119 V116 ELEMENT 1ER MAXI AL LINKS V131 ZWISCHENELEMENT MAXI OHNE AL V117 ELEMENT 1ER MAXI AL RECHTS

SD 54

## MEDIUM SEAT (VERSION OF THE GROUP HAVE THE SAME SEAT WIDTH)

#### W 178 V303 2,5-SITZER KLEIN (AL RECHTS)

### SMALL SEAT (VERSION OF THE GROUP HAVE THE SAME SEAT WIDTH)

## JOLLY (CAN BE COMBINED WITH ALL THE VERSION GROUP)