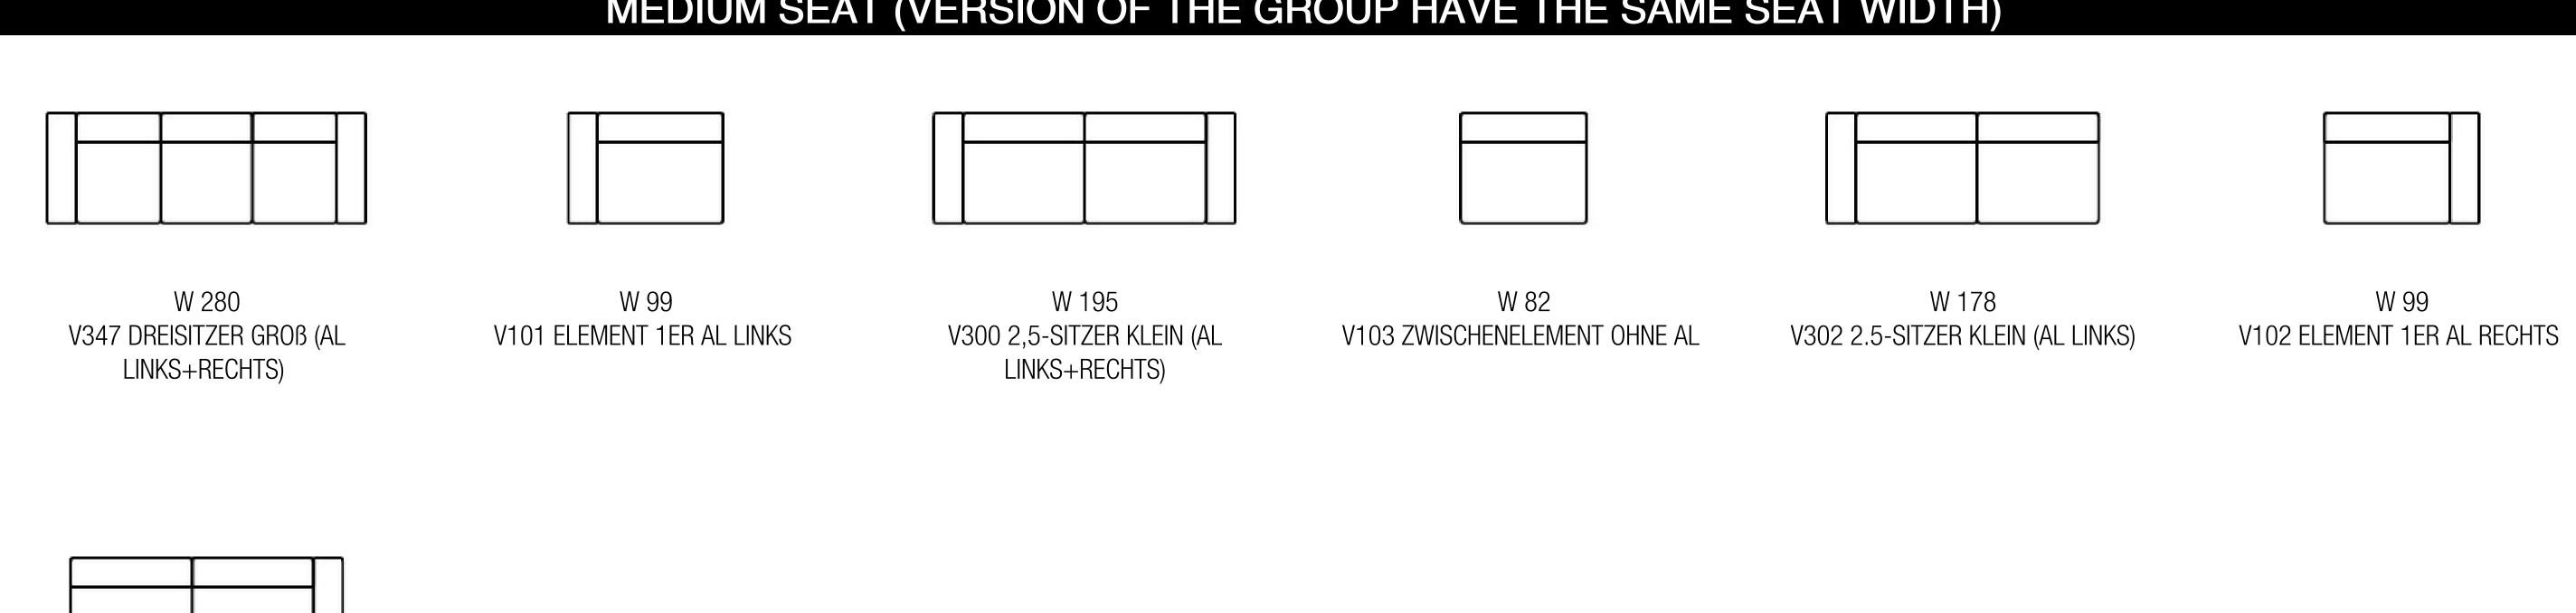

## MEDIUM SEAT (VERSION OF THE GROUP HAVE THE SAME SEAT WIDTH)

#### W 178 V303 2,5-SITZER KLEIN (AL RECHTS)