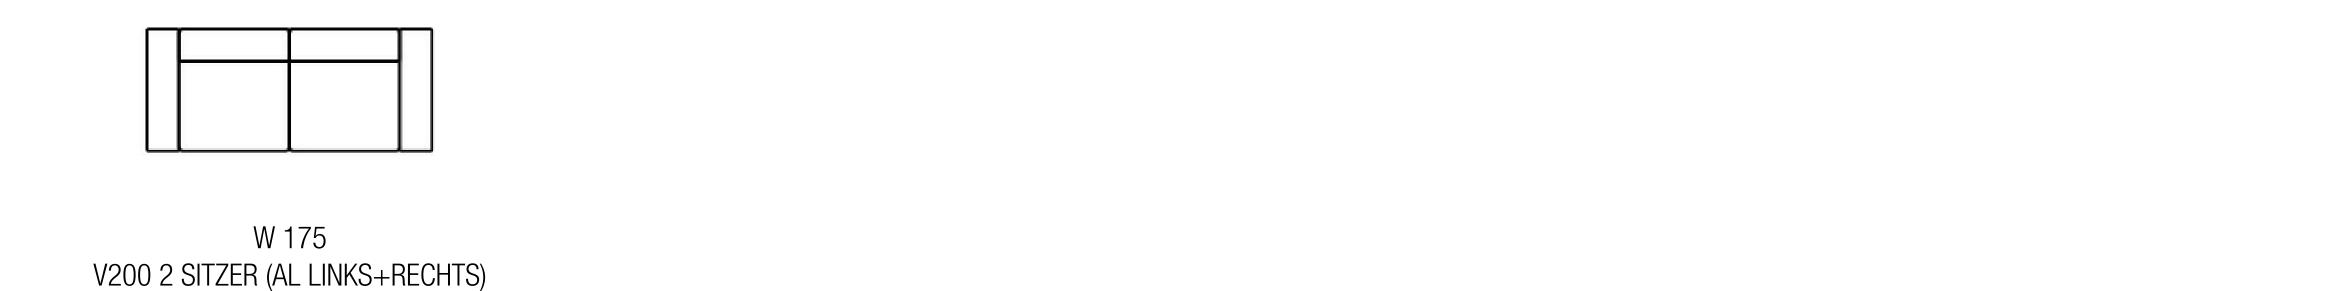

Typ "B" Verfugbar Dicker stitch und

Kontrastnaht: Gestell:

Hartholzrahmen für zusätzliche Festigkeit Sitz und ruchenkissen: ökologischer Polyurethanschaum, memory

schaum und bedeckt mit einer Schicht

Dacronwatte

Sitz und ruckendeferung: Verstarktes elastisches webbing Kissen abnehmbar: Fusse option 1:

Fusse option 2: Fusse option 3: Fusse option 4: Sitz und ruckenkissen Edelstahl schlitten Edelstahl

Titanium Bronze schlitten

## MAXI SEAT (VERSION OF THE GROUP HAVE THE SAME SEAT WIDTH)



W 119 W 102 W 119 V116 ELEMENT 1ER MAXI AL LINKS V131 ZWISCHENELEMENT MAXI OHNE AL V117 ELEMENT 1ER MAXI AL RECHTS

SD 54

## MEDIUM SEAT (VERSION OF THE GROUP HAVE THE SAME SEAT WIDTH)



#### W 178 V303 2,5-SITZER KLEIN (AL RECHTS)

### SMALL SEAT (VERSION OF THE GROUP HAVE THE SAME SEAT WIDTH)



## JOLLY (CAN BE COMBINED WITH ALL THE VERSION GROUP)