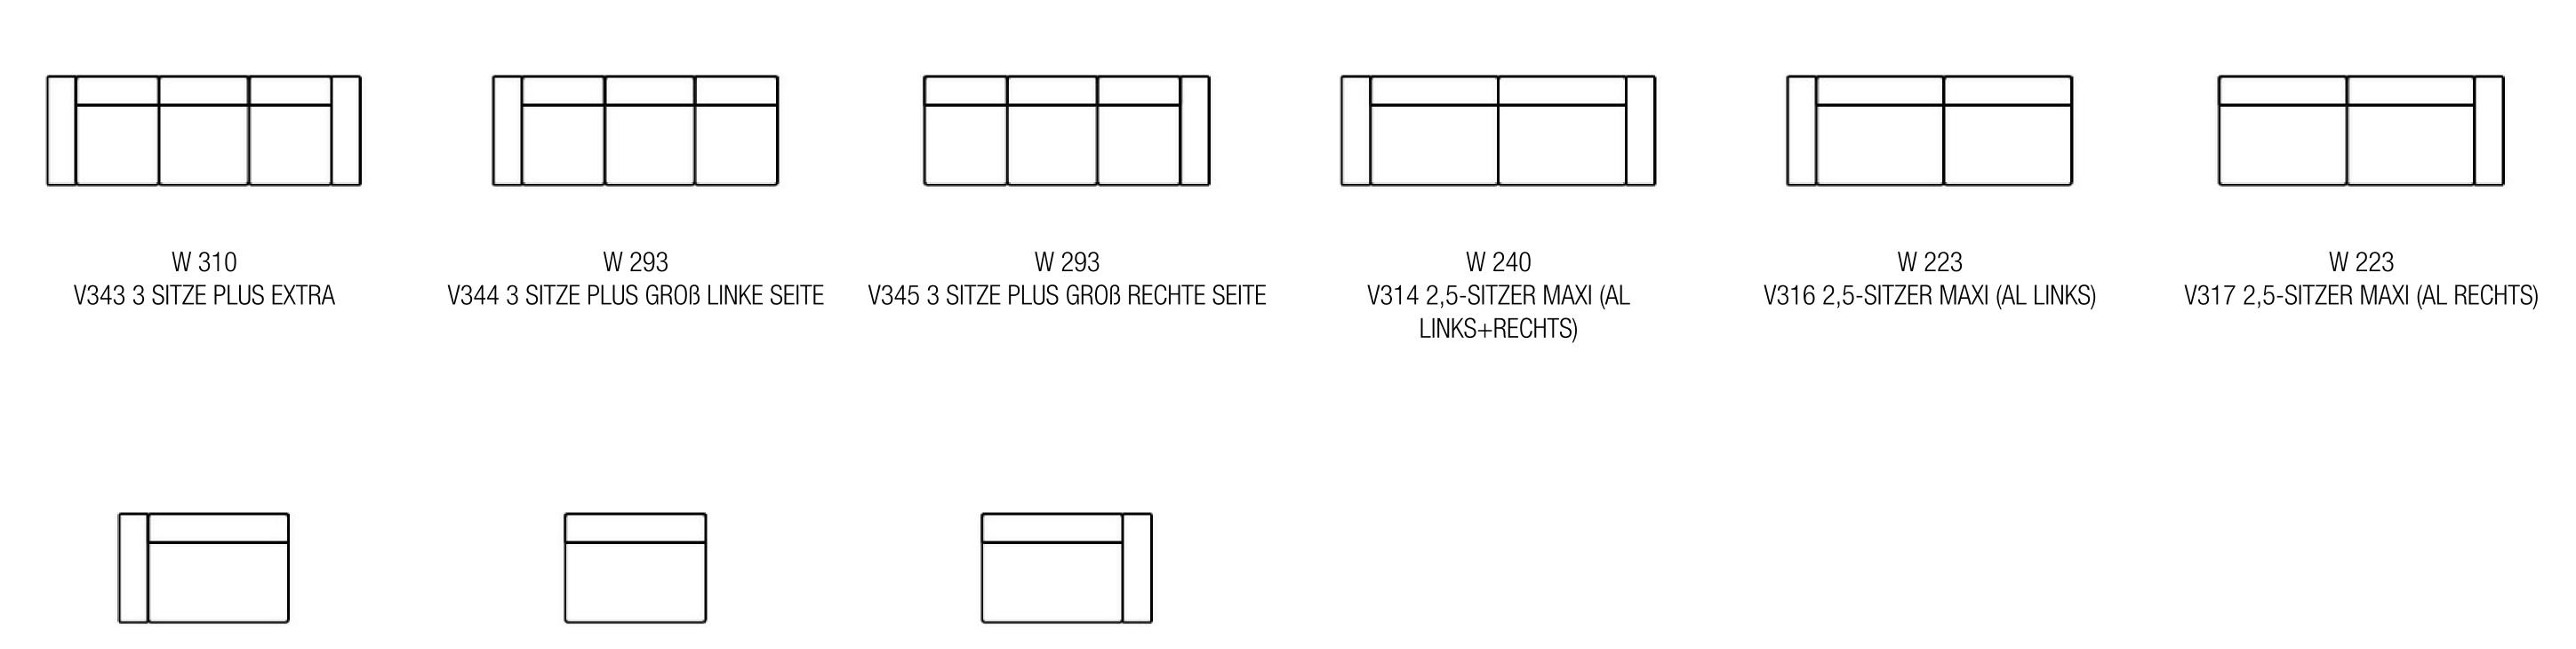

## MAXI SEAT (VERSION OF THE GROUP HAVE THE SAME SEAT WIDTH)

W 119 W 102 W 119 V116 ELEMENT 1ER MAXI AL LINKS V131 ZWISCHENELEMENT MAXI OHNE AL V117 ELEMENT 1ER MAXI AL RECHTS

SD 54