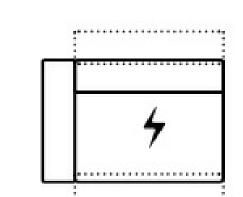

W 258 V106+V108 2,5-SITZER MAXI ELEKTRISCHE

W 129 V106 ELEMENT 1ER MAXI AL LINKS (ELEKTRISCHE KTV+RELAX) V121 ELEMENT 1ER MAXI AL LINKS (ELEKTRISCHE KTV)

W 85 V119 ZWISCHENELEMENT OHNE AL + ELEKTRISCHES KTV+RELAX V120 ZWISCHENELEMENT OHNE AL + ELEKTRISCHES KTV

W 129 V108 ELEMENT 1ER MAXI AL RECHTS (ELEKTRISCHE KTV+RELAX) V122 ELEMENT 1ER MAXI AL LINKS (ELEKTRISCHE KTV)

D 172 SD 129 V506 LONGCHAIR AL LINKS MAXI (ELEKTRISCHE KTV)

W 129

W 129 D 172 SD 129 V507 LONGCHAIR AL RECHTS MAXI (ELEKTRISCHE KTV)