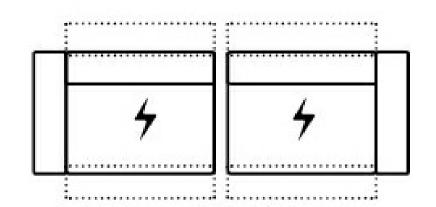

W 258 V106+V108 2,5-SITZER MAXI ELEKTRISCHE

W 129 V106 ELEMENT 1ER MAXI AL LINKS (ELEKTRISCHE KTV+RELAX) V121 ELEMENT 1ER MAXI AL LINKS (ELEKTRISCHE KTV)

W 85 V119 ZWISCHENELEMENT OHNE AL + ELEKTRISCHES KTV+RELAX V120 ZWISCHENELEMENT OHNE AL + ELEKTRISCHES KTV

W 129 V108 ELEMENT 1ER MAXI AL RECHTS (ELEKTRISCHE KTV+RELAX) V122 ELEMENT 1ER MAXI AL LINKS (ELEKTRISCHE KTV)

D 172 SD 129 V506 LONGCHAIR AL LINKS MAXI (ELEKTRISCHE KTV)

W 129

W 129 D 172 SD 129 V507 LONGCHAIR AL RECHTS MAXI (ELEKTRISCHE KTV)