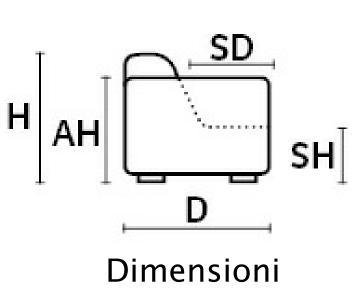

## ARCADIA



cm

SD MSD SH MH AH Н 81 57 101 158 55 44 94

## TECHNICAL DESCRIPTION

Dicker stitch und

Kontrastnaht: Gestell:

Sitz und Ruckenfederung: Kissen abnehmbar:

Verstellung:

nicht möglich Jedes Sofa verfügt über zwei separate

Verstarktes elastisches webbing

einen für die Fußtütze(Relax)

Verfügbar

Motoren, einen für die Kopfstütze(Ktv) und

Hartholzrahmen für zusätzliche Festigkeit

Akku: Fusse option 1: Fusse option 2:

USB:

Verfügbar Verfügbar Armbasis Edelstahl Armbasis Titanium

MAXI SEAT (VERSION OF THE GROUP HAVE THE SAME SEAT WIDTH)



W 258 V106+V108 2,5-SITZER MAXI ELEKTRISCHE



W 129 V106 ELEMENT 1ER MAXI AL LINKS (ELEKTRISCHE KTV+RELAX) V121 ELEMENT 1ER MAXI AL LINKS (ELEKTRISCHE KTV)



W 85 V119 ZWISCHENELEMENT OHNE AL + ELEKTRISCHES KTV+RELAX V120 ZWISCHENELEMENT OHNE A