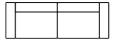

#### **STANDARD**

W 202 V300 3 SEATER

W 140 V200 2 SEATER

W 78 V100 ARMCHAIR

W 78 V140 ARMCHAIR SWIVEL

W 65 D 65

SH 45 V600 OTTOMAN

FOOT OPTION 1: SWIVEL BASE (V140) FOOT OPTION 2: NOT VISIBLE FOOT (ALL THE OTHER VERSION)