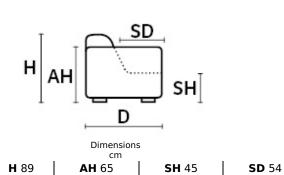

#### MAXI SEAT (VERSION OF THE GROUP HAVE THE SAME SEAT WIDTH)

**D** 92

W 240 V314 3 SEATER MAXI

#### **STANDARD**

W 202 V300 3 SEATER

W 140 V200 2 SEATER

W 78 V100 ARMCHAIR

W 78 V140 ARMCHAIR SWIVEL

W 65 D 65

SH 45 V600 OTTOMAN

FOOT OPTION 1: SWIVEL BASE (V140) FOOT OPTION 2: NOT VISIBLE FOOT (ALL THE OTHER VERSION)