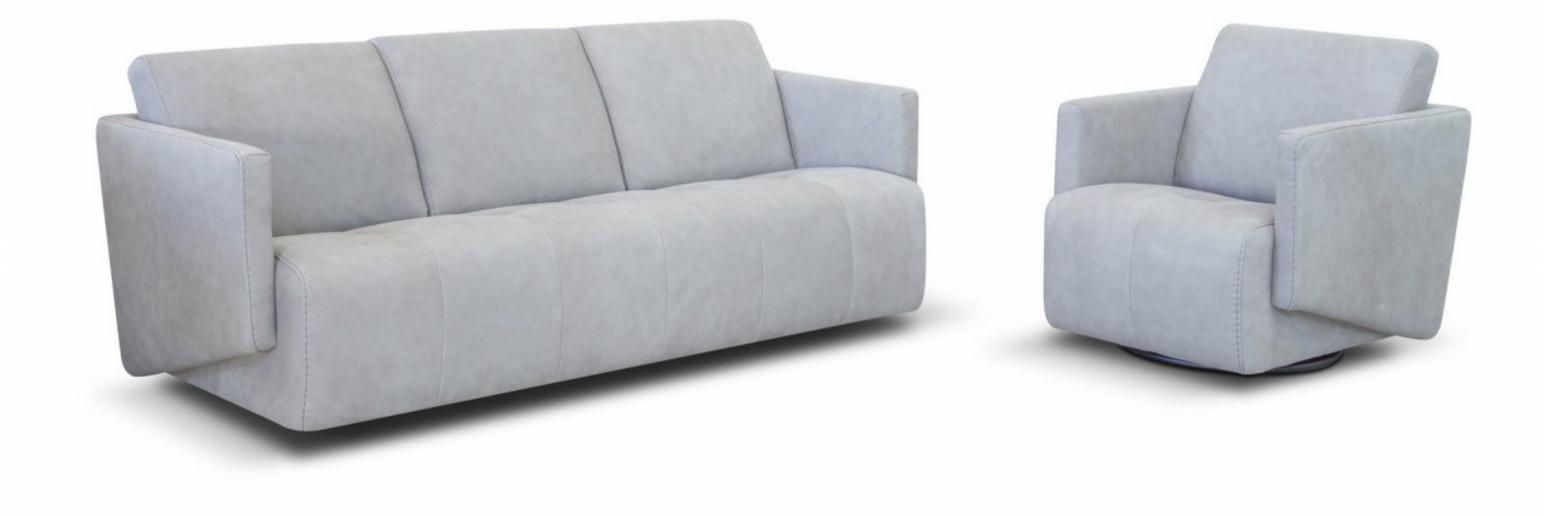

#### MAXI SEAT (VERSION OF THE GROUP HAVE THE SAME SEAT WIDTH)

**D** 92

W 240 V314 3 SEATER MAXI

#### **STANDARD**

W 202 V300 3 SEATER

W 140 V200 2 SEATER

W 78 V100 ARMCHAIR

W 78 V140 ARMCHAIR SWIVEL

W 65 D 65

SH 45 V600 OTTOMAN

FOOT OPTION 1: SWIVEL BASE (V140) FOOT OPTION 2: NOT VISIBLE FOOT (ALL THE OTHER VERSION)