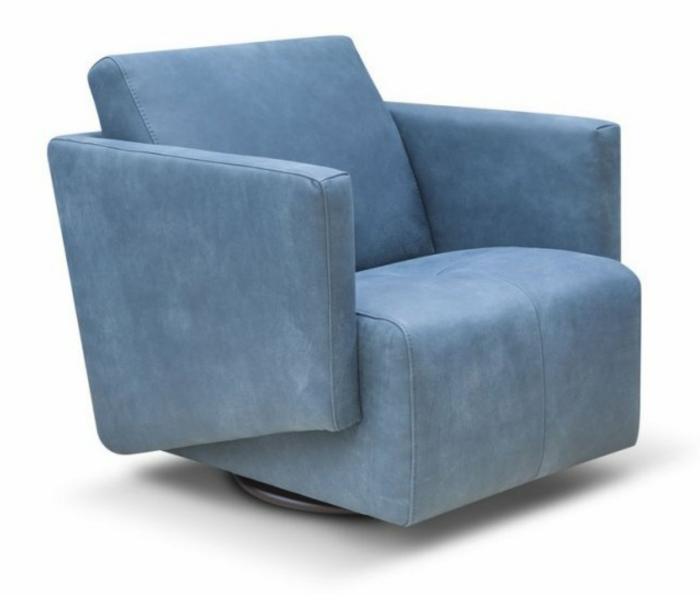

FOAM COVERED WITH A LAYER OF DACRON WADDING

Version V140 Armchair Swivel: Version V100/V200/V300:

with Swivel base turns 360° with not visible foot

#### **STANDARD**

W 202 V300 3 SEATER

W 140 V200 2 SEATER

W 78 V100 ARMCHAIR

W 78 V140 ARMCHAIR SWIVEL

W 65 D 65

SH 45 V600 OTTOMAN

FOOT OPTION 1: SWIVEL BASE (V140) FOOT OPTION 2: NOT VISIBLE FOOT (ALL THE OTHER VERSION)