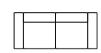

#### MAXI SEAT (VERSION OF THE GROUP HAVE THE SAME SEAT WIDTH)

**D** 92

W 240 V314 3 SEATER MAXI

#### **STANDARD**

W 202 V300 3 SEATER

W 140 V200 2 SEATER

W 78 V100 ARMCHAIR

W 78 V140 ARMCHAIR SWIVEL

W 65 D 65

SH 45 V600 OTTOMAN

FOOT OPTION 1: SWIVEL BASE (V140) FOOT OPTION 2: NOT VISIBLE FOOT (ALL THE OTHER VERSION)