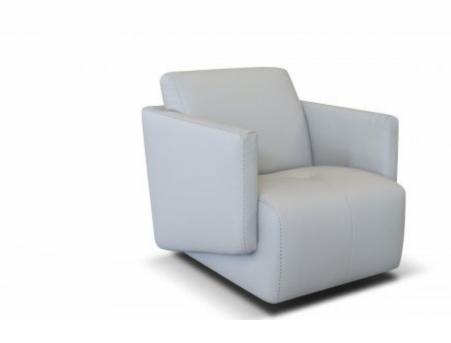

FOAM COVERED WITH A LAYER OF DACRON WADDING

Version V140 Armchair Swivel: Version V100/V200/V300:

with Swivel base turns 360° with not visible foot

#### **STANDARD**

W 202 V300 3 SEATER

W 140 V200 2 SEATER

W 78 V100 ARMCHAIR

W 78 V140 ARMCHAIR SWIVEL

W 65 D 65

SH 45 V600 OTTOMAN

FOOT OPTION 1: SWIVEL BASE (V140) FOOT OPTION 2: NOT VISIBLE FOOT (ALL THE OTHER VERSION)