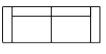

#### **STANDARD**

W 202 V300 3 SEATER

W 140 V200 2 SEATER

W 78 V100 ARMCHAIR

W 78 V140 ARMCHAIR SWIVEL

W 65 D 65

SH 45 V600 OTTOMAN

FOOT OPTION 1: SWIVEL BASE (V140) FOOT OPTION 2: NOT VISIBLE FOOT (ALL THE OTHER VERSION)