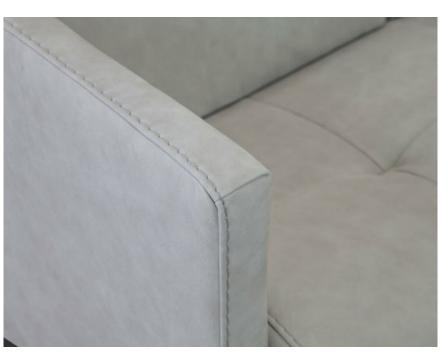

### TECHNICAL DESCRIPTION

THICK STITCH:
STRUCTURE:

Available as option HARDWOOD FRAME FOR EXTRA STRENGTH

SEAT/BACK SUSPENSION: REINFORCED ELASTIC WEBBING SEAT/BACK CUSHIONS: HIGH DENSITY ECOLOGIC OPEN C

HIGH DENSITY ECOLOGIC OPEN CELL POLYURETHANE FOAM AND MEMORY

FOAM COVERED WITH A LAYER OF DACRON WADDING

Version V140 Armchair Swivel: Version V100/V200/V300:

with Swivel base turns 360° with not visible foot