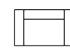

#### **STANDARD**

W 202 V300 3 SEATER

W 140 V200 2 SEATER

W 78 V100 ARMCHAIR

W 78 V140 ARMCHAIR SWIVEL

W 65 D 65

SH 45 V600 OTTOMAN

FOOT OPTION 1: SWIVEL BASE (V140) FOOT OPTION 2: NOT VISIBLE FOOT (ALL THE OTHER VERSION)