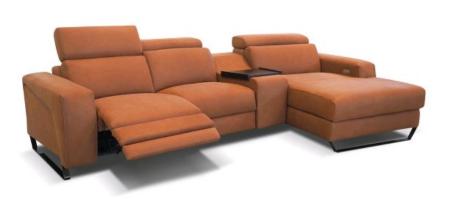

### TECHNICAL DESCRIPTION

SPECIAL STITCH: TYPE "H" available as option STRUCTURE: Hardwood frame for extra strength

SPRING SYSTEM: Reinforced Elastic webbing

SEAT/BACK CUSHIONS: High density Ecologic polyurethane foam with coil springs built inside covered,

with a layer of memory foam on top

REMOVABILITY: Not possible

MECHANISMS: Individual seat and headrest power motors for mechanism

USB: Available as option BATTERY PACK: Available as option

**CUP HOLDER:** Available as option on the V613 and V614

FOOT / OPTION 1: Stainless Steel Arm Sled

FOOT / OPTION 2: Stainless Arm Sled titanium finishing