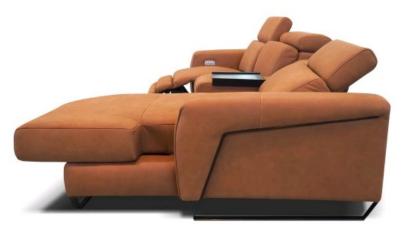

# VOGUE

Dimensions

**D** 112 | **MD** 170 | **H** 84 | **AH** 61 | **SH** 47 | **SD** 60 | **MH** 103