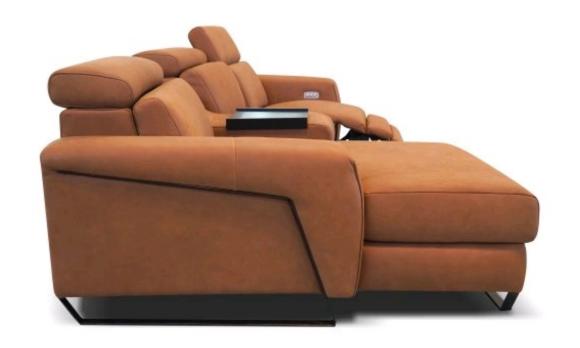

### TECHNICAL DESCRIPTION

SPECIAL STITCH: TYPE "H" available as option STRUCTURE: Hardwood frame for extra strength

SPRING SYSTEM: Reinforced Elastic webbing

SEAT/BACK CUSHIONS: High density Ecologic polyurethane foam with coil springs built inside covered,

with a layer of memory foam on top

REMOVABILITY: Not possible

MECHANISMS: Individual seat and headrest power motors for mechanism

USB: Available as option BATTERY PACK: Available as option

**CUP HOLDER:** Available as option on the V613 and V614

FOOT / OPTION 1: Stainless Steel Arm Sled

FOOT / OPTION 2: Stainless Arm Sled titanium finishing