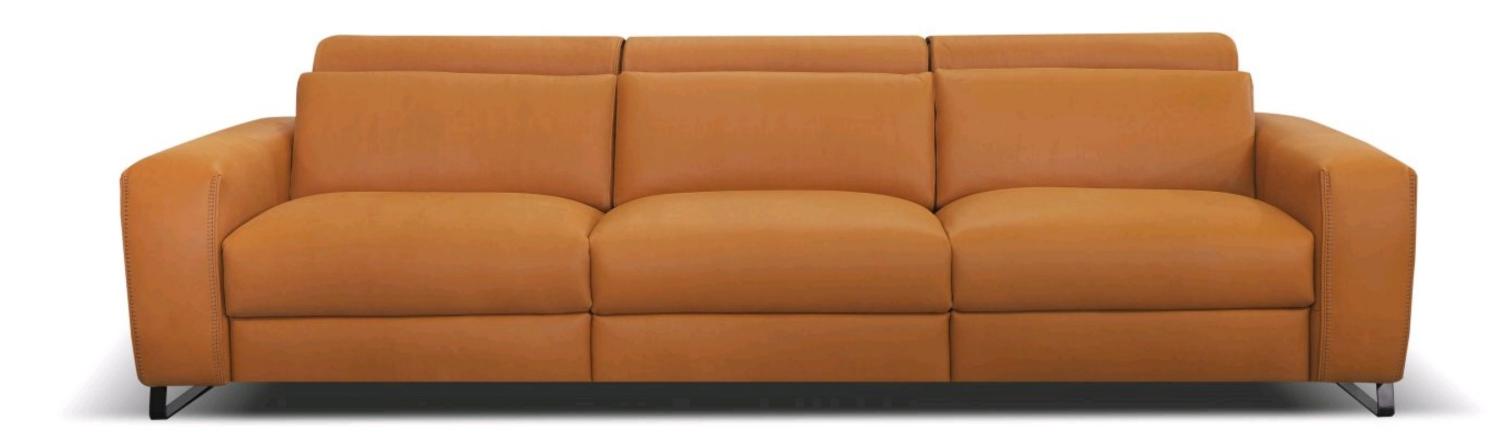

# VOGUE

Dimensions

**D** 112 | **MD** 170 | **H** 84 | **AH** 61 | **SH** 47 | **SD** 60 | **MH** 103

#### MAXI SEAT (VERSION OF THE GROUP HAVE THE SAME SEAT WIDTH)

W 218 V106+V108 3 SEATER MAXI RCL ELECTRIC HEAD-FOOT

W 109 AND FOOT

V106 LHF ARMCHAIR MAXI RECLINER HEAD V121 LHF ARMCHAIR MAXI ONLY ELECTRIC