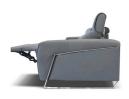

### TECHNICAL DESCRIPTION

SPECIAL STITCH: TYPE "H" available as option STRUCTURE: Hardwood frame for extra strength

SPRING SYSTEM: Reinforced Elastic webbing

SEAT/BACK CUSHIONS: High density Ecologic polyurethane foam with coil springs built inside covered,

with a layer of memory foam on top

REMOVABILITY: Not possible

MECHANISMS: Individual seat and headrest power motors for mechanism

USB: Available as option BATTERY PACK: Available as option

**CUP HOLDER:** Available as option on the V613 and V614

FOOT / OPTION 1: Stainless Steel Arm Sled

FOOT / OPTION 2: Stainless Arm Sled titanium finishing