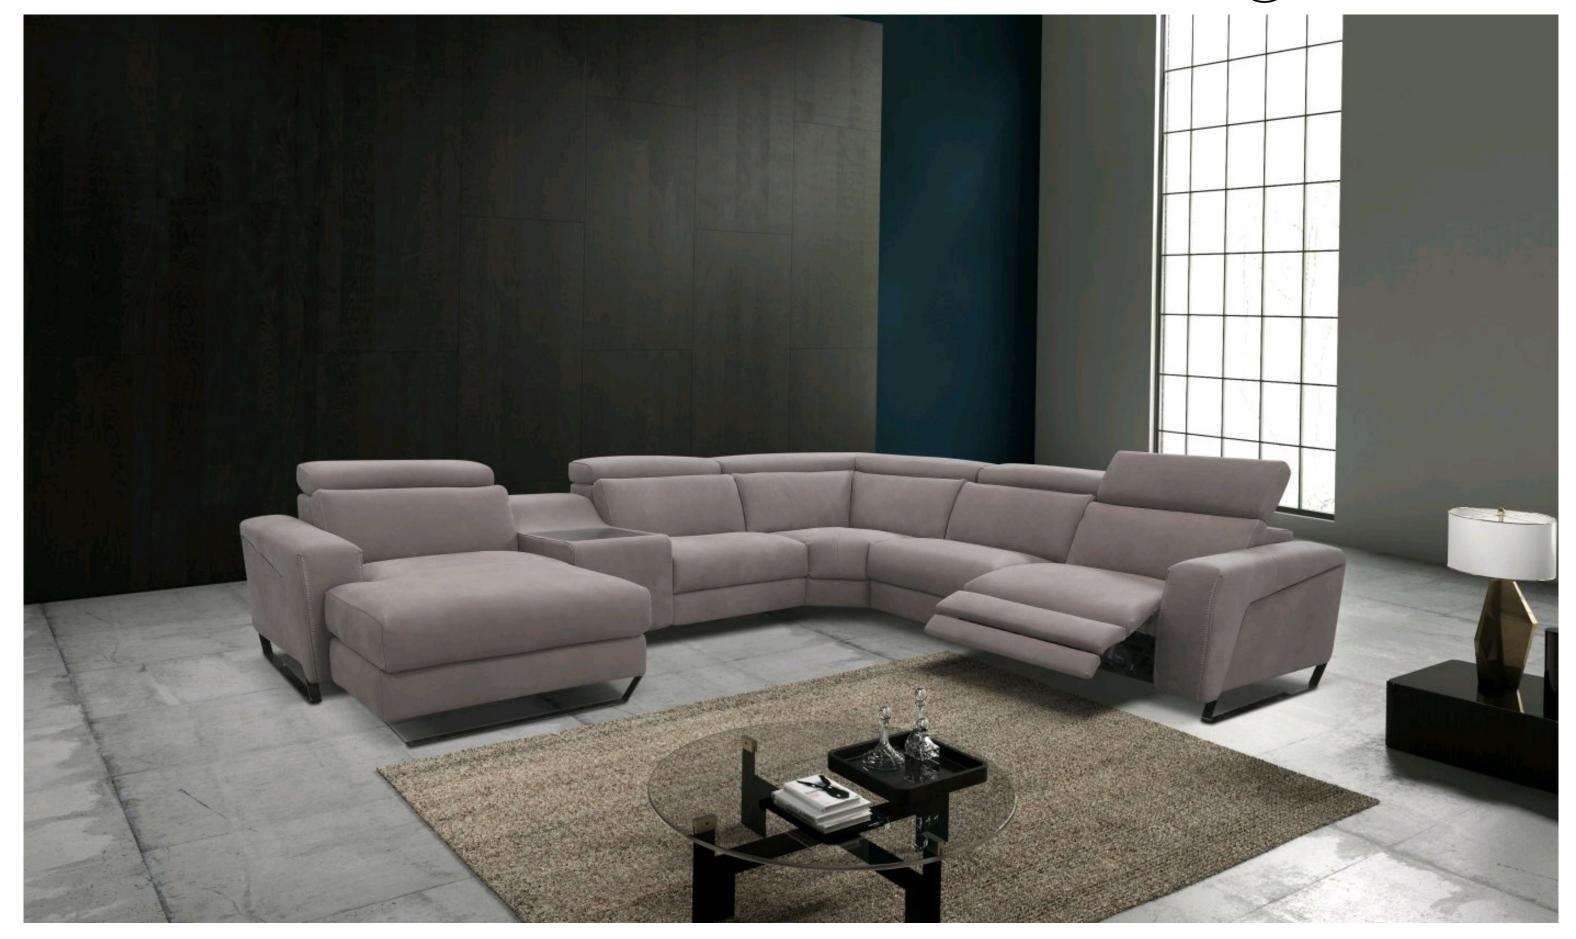

# VOGUE

Dimensions

**D** 112 | **MD** 170 | **H** 84 | **AH** 61 | **SH** 47 | **SD** 60 | **MH** 103

#### MAXI SEAT (VERSION OF THE GROUP HAVE THE SAME SEAT WIDTH)

W 218 V106+V108 3 SEATER MAXI RCL ELECTRIC HEAD-FOOT

W 109 AND FOOT

V106 LHF ARMCHAIR MAXI RECLINER HEAD V121 LHF ARMCHAIR MAXI ONLY ELECTRIC

**HEADREST** 

W 109 MD 175

V506 LHF CHAISE LONGUE MAXI ONLY ELECTRIC HEADREST

V507 RHF CHAISE LONGUE MAXI ONLY ELECTRIC HEADREST

W 155 V166 LHF CHAIR MAXI MERIDIAN ONLY ELECTRIC HEADREST

W 155 V167 RHF CHAIR MAXI MERIDIAN ONLY ELECTRIC HEADREST

## (CAN BE COMBINED WITH ALL THE VERSION GROUP)

W 116 V104 ARMCHAIR RECLINER ELECTRIC HEAD AND FOOT V150 ARMCHAIR ONLY ELECTRIC HEADREST

W 95 D 65 V600 OTTOMAN

V701 TRAY CONSOLLE

D 128 V414 SQUARE CORNER

W 33 MW 52 H 56 MH 66 V620 CONSOLLE ANGLE