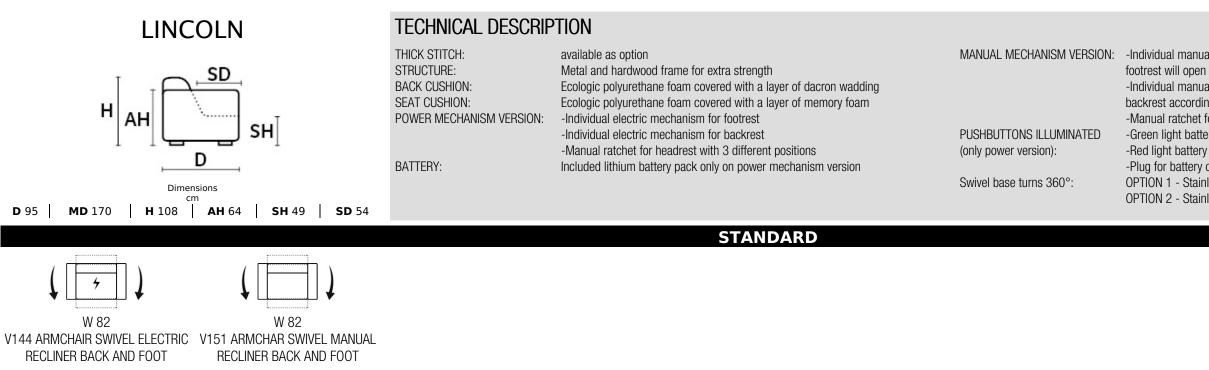

### **TECHNICAL DESCRIPTION**

BATTERY:

| THICK STITCH:            | available as c  |
|--------------------------|-----------------|
| STRUCTURE:               | Metal and ha    |
| BACK CUSHION:            | Ecologic poly   |
| SEAT CUSHION:            | Ecologic poly   |
| POWER MECHANISM VERSION: | -Individual ele |
|                          | -Individual ele |
|                          | -Manual ratcl   |

option ardwood frame for extra strength yurethane foam covered with a layer of dacron wadding yurethane foam covered with a layer of memory foam lectric mechanism for footrest lectric mechanism for backrest chet for headrest with 3 different positions Included lithium battery pack only on power mechanism version

PUSHBUTTONS ILLUMINATED (only power version): Swivel base turns 360°:

**D** 95 | **MD** 170 | **H** 108 | **AH** 64 | **SH** 49 **SD** 54

Dimensions

FOOT OPTION 1: STAINLESS STEEL SWIVEL BASE

FOOT OPTION 2: STAINLESS STEEL TITANIUM FINISHING SWIVEL BASE