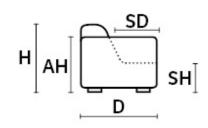

PUSHBUTTONS ILLUMINATED (only power version): Swivel base turns 360°:

**D** 95 | **MD** 170 | **H** 108 | **AH** 64 | **SH** 49 **SD** 54

Dimensions

FOOT OPTION 1: STAINLESS STEEL SWIVEL BASE

FOOT OPTION 2: STAINLESS STEEL TITANIUM FINISHING SWIVEL BASE