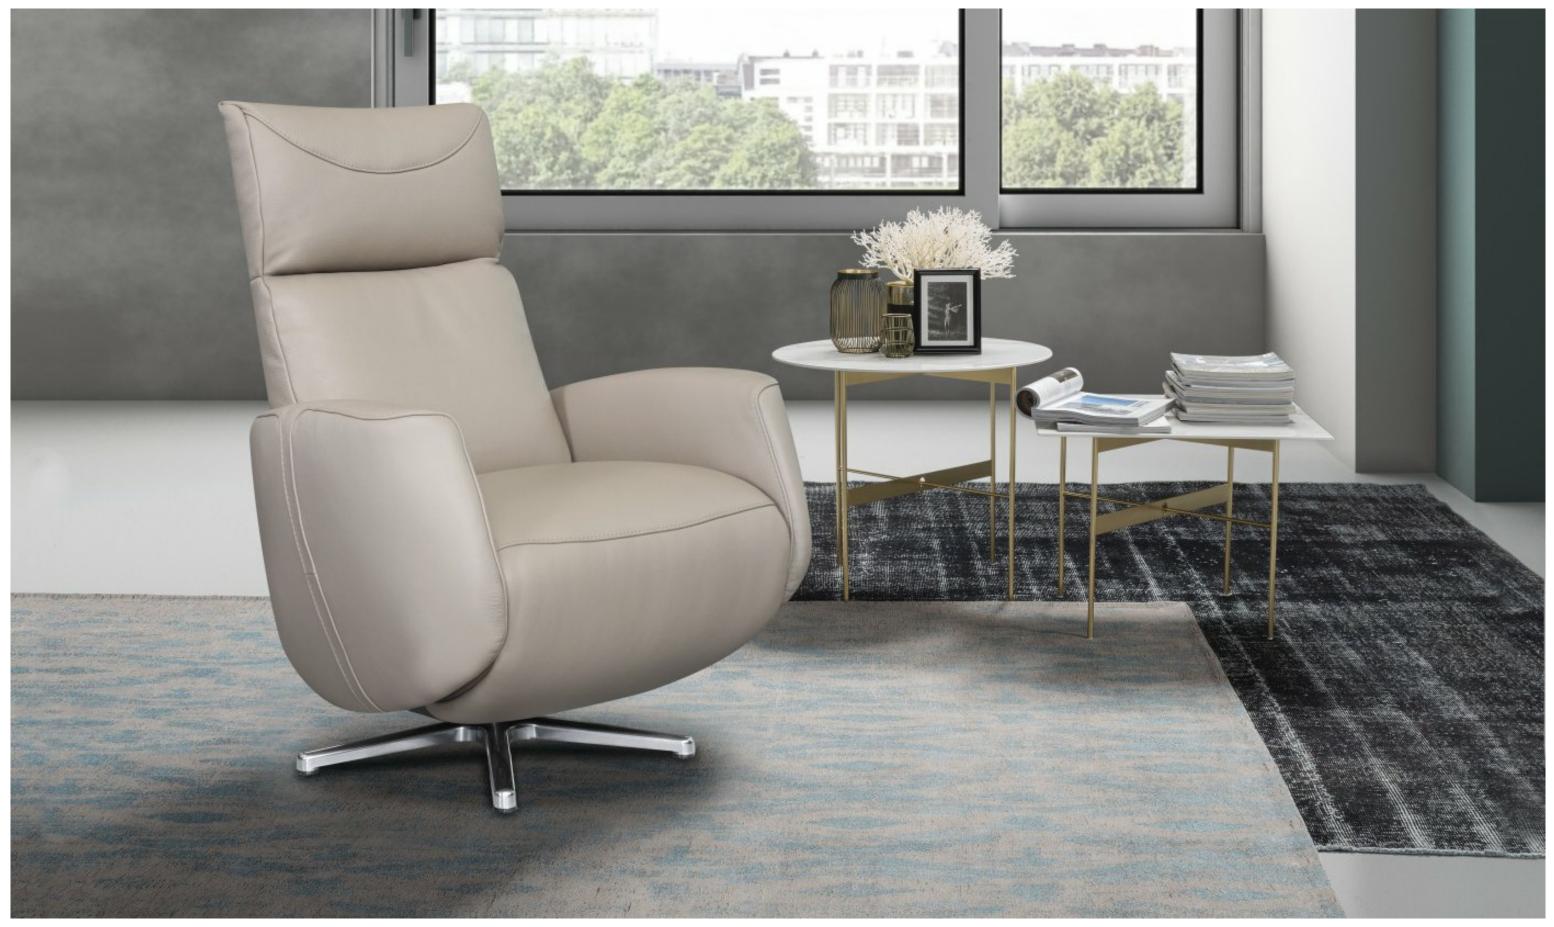

## LINCOLN





# LINCOLN









MANUAL MECHANISM VERSION: -Individual manual footrest opening. Hold arms and with body push seat out and

-Individual manual backrest opening. Move level on the side of the seat to adjust backrest according to position required

- -Manual ratchet for headrest with 3 different positions
- -Green light battery is charged
- -Red light battery needs to be charged
- -Plug for battery charger is located in pushbutton
- OPTION 1 Stainless steel base
- OPTION 2 Stainless steel design base with black finish



### LINCOLN



### **TECHNICAL DESCRIPTION**

BATTERY:

| THICK STITCH:            | available as c  |
|--------------------------|-----------------|
| STRUCTURE:               | Metal and ha    |
| BACK CUSHION:            | Ecologic poly   |
| SEAT CUSHION: