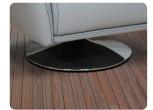

- -Manual ratchet for headrest with 3 different positions
- -Green light battery is charged
- -Red light battery needs to be charged
- -Plug for battery charger is located in pushbutton
- OPTION 1 Stainless steel base
- OPTION 2 Stainless steel design base with black finish