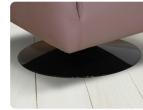

- -Manual ratchet for headrest with 3 different positions
- -Green light battery is charged
- -Red light battery needs to be charged
- -Plug for battery charger is located in pushbutton
- OPTION 1 Stainless steel base
- OPTION 2 Stainless steel design base with black finish