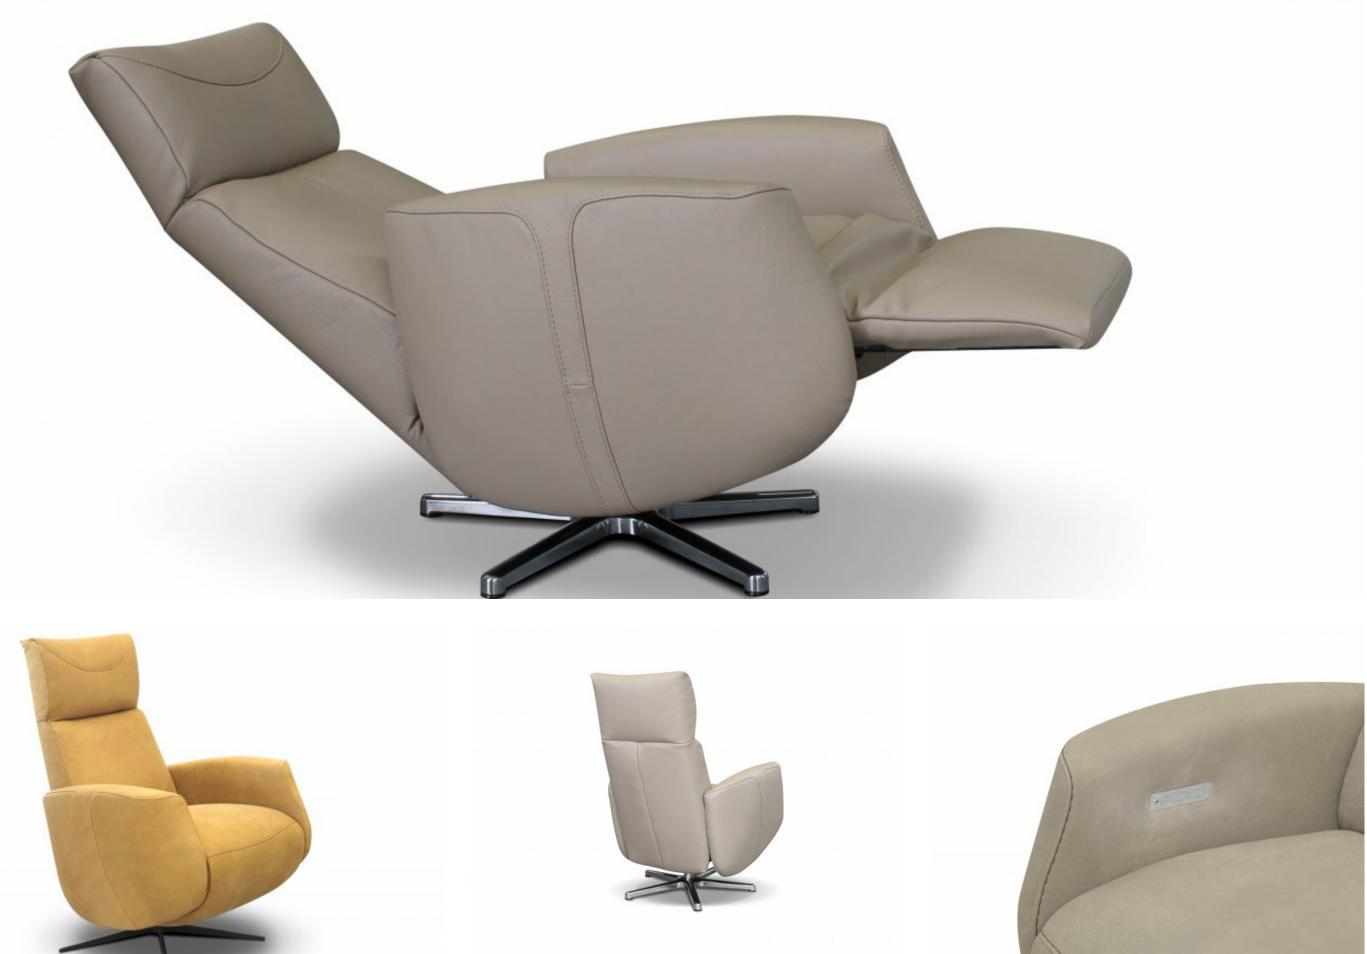

## LINCOLN

# LINCOLN

MANUAL MECHANISM VERSION: -Individual manual footrest opening. Hold arms and with body push seat out and

-Individual manual backrest opening. Move level on the side of the seat to adjust backrest according to position required

MANUAL MECHANISM VERSION: -Individual manual footrest opening. Hold arms and with body push seat out and footrest will open

-Individual manual backrest opening. Move level on the side of the seat to adjust backrest according to position required