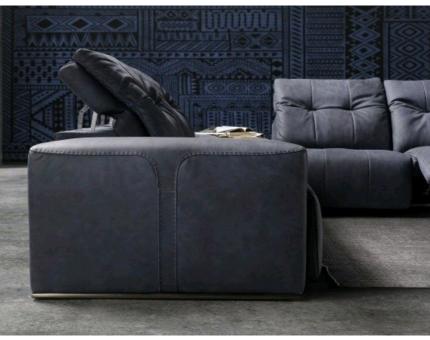

V124 ARMLESS CHAIR MINI ONLY

W 33 MW 52 H 53 V620 CONSOLLE ANGLE

ELECTRIC HEAD AND FOOT

V128 RHF ARMCHAIR MINI ONLY

W 114 D 114 H 53 V413 CORNER OTTOMAN

W 114 D 114 SH 44 V601 SQUARE OTTOMAN

V508 LHF CHAISE LONGUE MINI ONLY

ELECTRIC HEADREST

V509 RHF CHAISE LONGUE MINI ONLY

ELECTRIC HEADREST

SH 44 V600 OTTOMAN

FOOT OPTION 1: STAINLESS STEEL FINISHING

FOOT OPTION 2: STAINLESS STEEL FUME' FINISHING