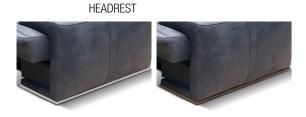

REMOVABILITY: Not possible

MECHANISMS: Each seat has two separate motors, one the headrest and one for the footrest USB: Available as option BATTERY PACK: Available as option BASE OPTION 1: Arm base stainless steel BASE OPTION 2: Arm base metal fumè finishing Full leather