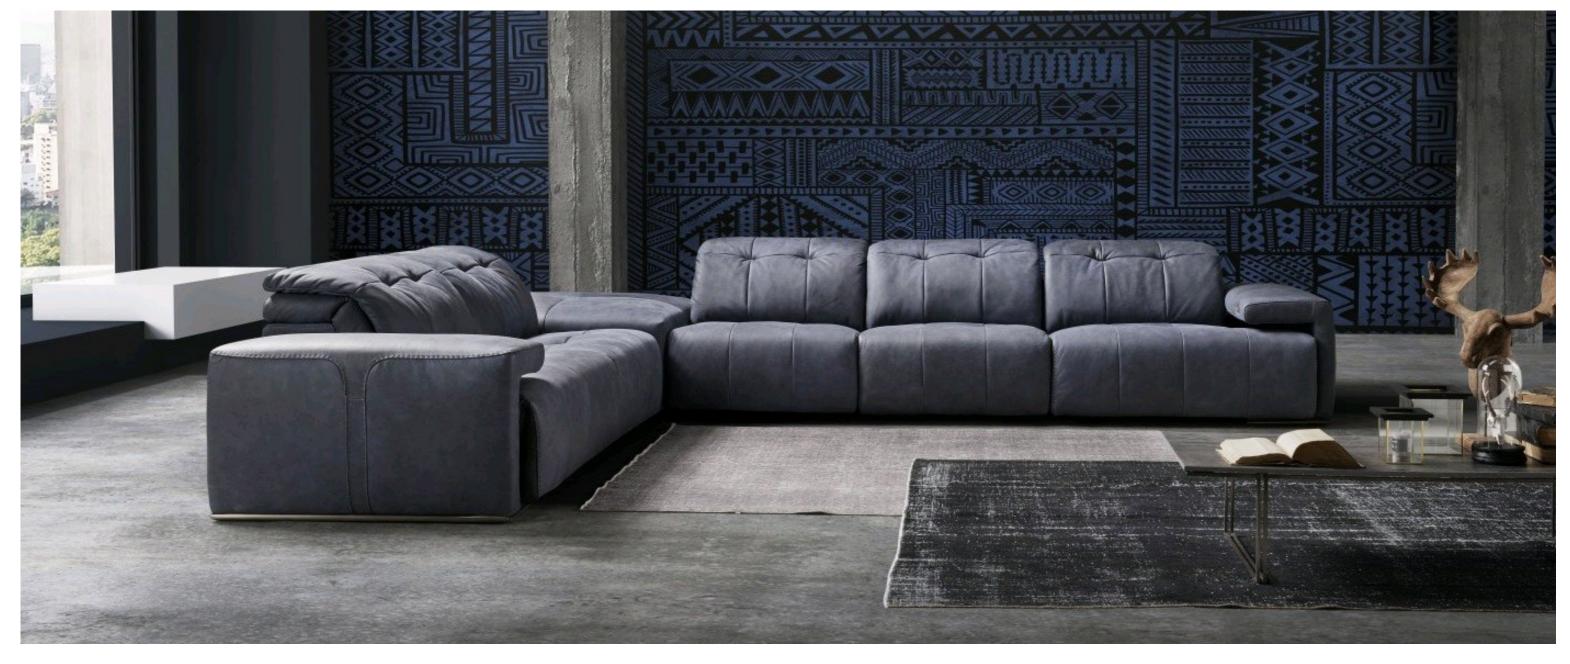

### TECHNICAL DESCRIPTION

THICK STITCH: Available as option STRUCTURE: Hardwood frame for extra strength SPRING SYSTEM: Reinforced Elastic webbing

SEAT/BACK CUSHIONS: Ecologic polyurethane foam covered with a layer of dacron wadding

REMOVABILITY: Not possible

MECHANISMS: Each seat has two separate motors, one the headrest and one for the footrest USB: Available as option BATTERY PACK: Available as option BASE OPTION 1: Arm base stainless steel BASE OPTION 2: Arm base metal fumè finishing Full leather

COVERING: