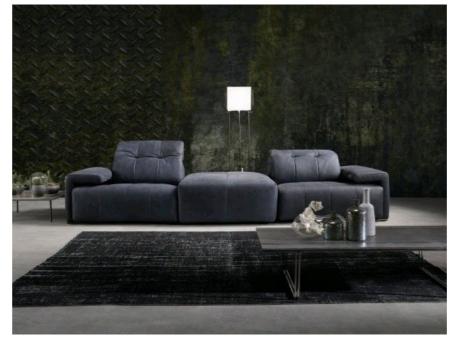

### TECHNICAL DESCRIPTION

THICK STITCH: Available as option STRUCTURE: Hardwood frame for extra strength SPRING SYSTEM: Reinforced Elastic webbing

SEAT/BACK CUSHIONS: Ecologic polyurethane foam covered with a layer of dacron wadding

REMOVABILITY: Not possible

MECHANISMS: Each seat has two separate motors, one the headrest and one for the footrest USB: Available as option BATTERY PACK: Available as option BASE OPTION 1: Arm base stainless steel BASE OPTION 2: Arm base metal fumè finishing Full leather

COVERING: