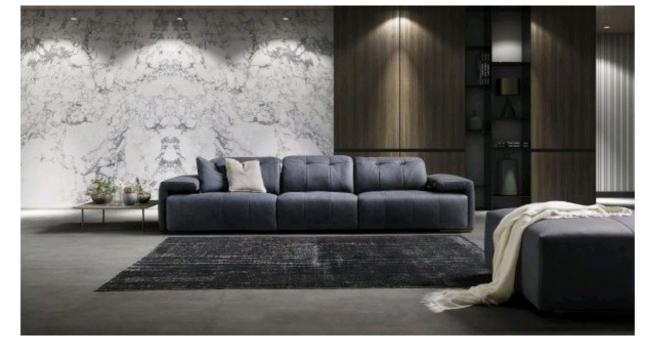

### TECHNICAL DESCRIPTION

THICK STITCH: Available as option STRUCTURE: Hardwood frame for extra strength SPRING SYSTEM: Reinforced Elastic webbing

SEAT/BACK CUSHIONS: Ecologic polyurethane foam covered with a layer of dacron wadding

REMOVABILITY: Not possible

MECHANISMS: Each seat has two separate motors, one the headrest and one for the footrest USB: Available as option BATTERY PACK: Available as option BASE OPTION 1: Arm base stainless steel BASE OPTION 2: Arm base metal fumè finishing Full leather

COVERING: