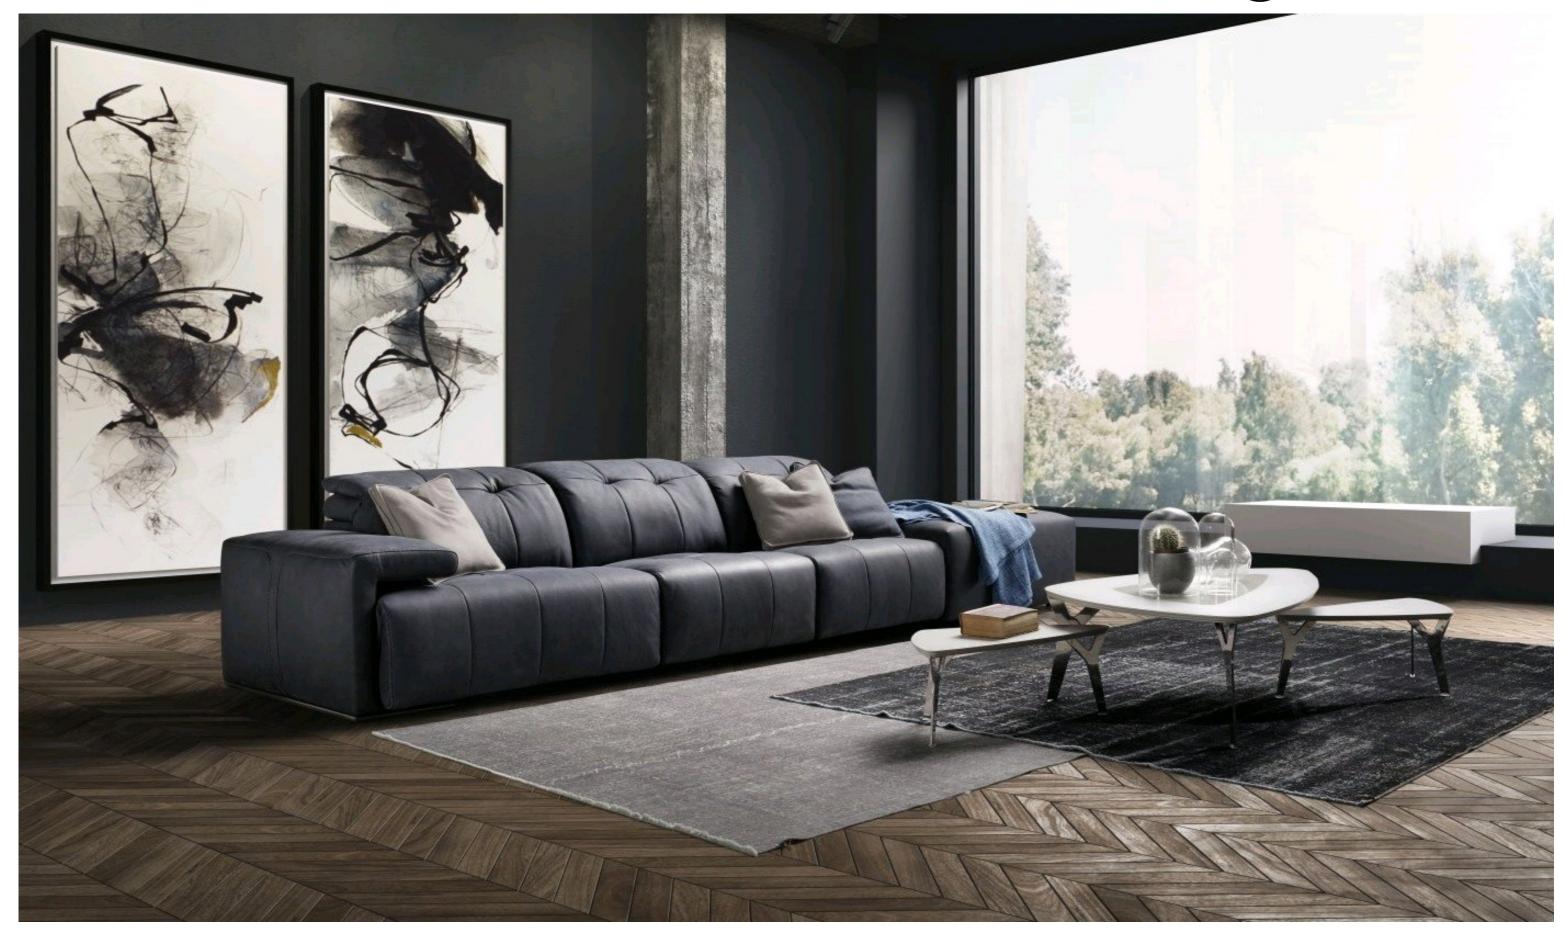

### TECHNICAL DESCRIPTION

THICK STITCH: Available as option STRUCTURE: Hardwood frame for extra strength SPRING SYSTEM: Reinforced Elastic webbing

SEAT/BACK CUSHIONS: Ecologic polyurethane foam covered with a layer of dacron wadding

REMOVABILITY: Not possible

MECHANISMS: Each seat has two separate motors, one the headrest and one for the footrest USB: Available as option BATTERY PACK: Available as option BASE OPTION 1: Arm base stainless steel BASE OPTION 2: Arm base metal fumè finishing Full leather

COVERING: